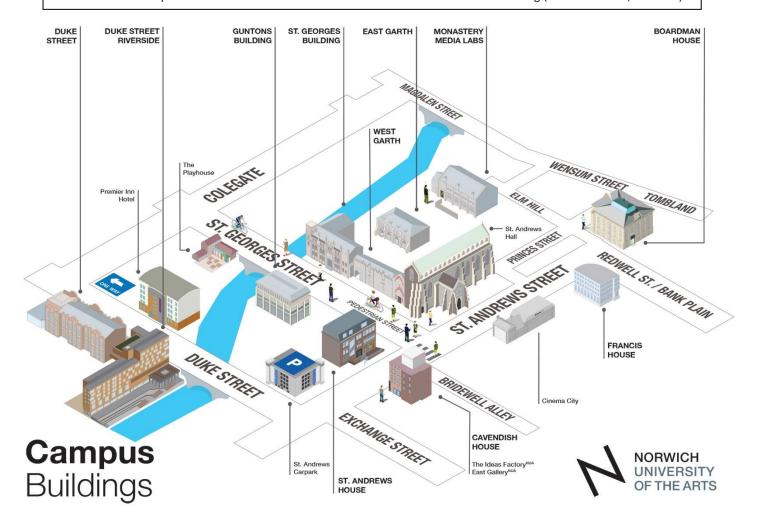

## **Grad Fest Exhibition Locations:**

### **Guntons Building**

- Animation
- Animation and Visual Effects
- Creative Computing
- Design for Publishing
- o Fine Art
- Games Art and Design
- Games Development
- o Graphic Communication
- o Graphic Design
- o Illustration
- User Experience Design

## **St Georges Building**

- Fashion
- Fashion Communication and Promotion
- Fashion Marketing and Business
- Fine Art
- Photography
- o Textile Design

#### **Duke Street Riverside**

Film and Moving Image Production

#### **Boardman House**

- Architecture
- Interior Design

Our minibus will be parked in between the Duke Street Riverside and Duke Street Building (26 Duke Street, NR3 3FF)

We are part of...