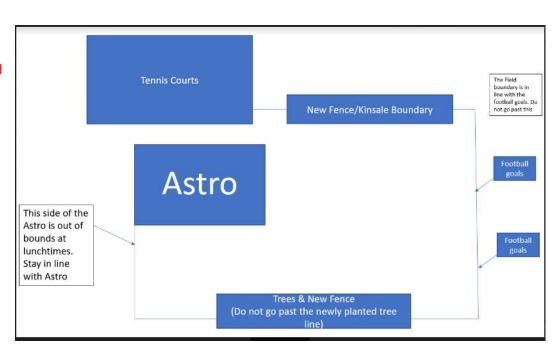

#### **FIELD RULES**

- All Year Groups
- No food should be consumed on the field or tennis courts at any time.
- E block is out of bounds at lunch time- Toilets only open at break
- The area surrounding K block/E block/Driveway is out of bounds at all social times