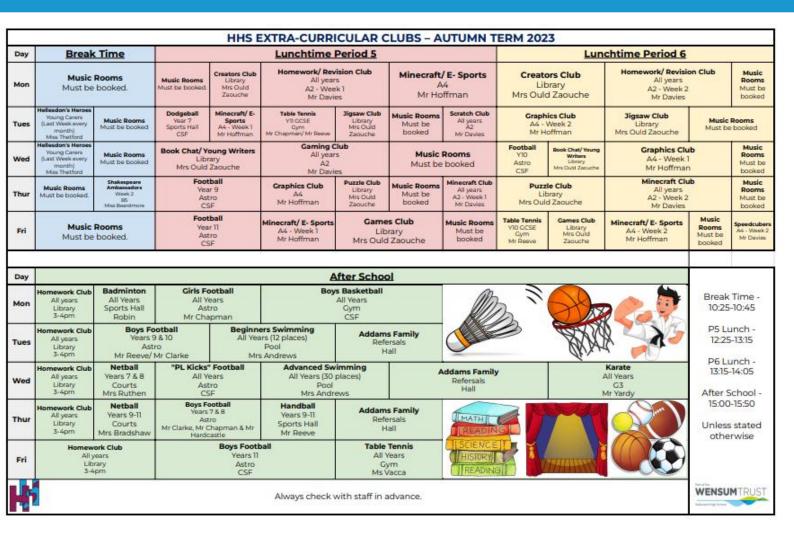

**PE Blog** - we have had lots of sporting event in October/November, go to our webpage to read more and see the photos <u>PE Blog</u>

**Extra-Curricular Clubs** – are uploaded on our webpage under students /extra-curricular clubs also posters will be on House Boards.