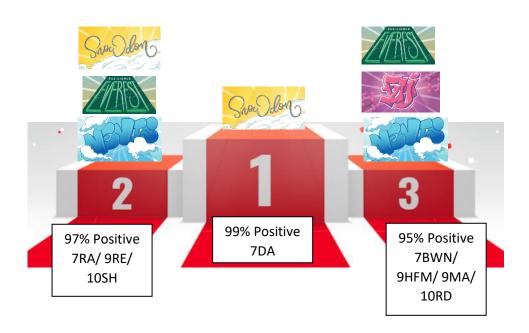

## AMBITION | RESILIENCE | KINDNESS | HONESTY | INTEGRITY

**HOUSE ACHIEVEMENT REPORTS: Last week's Conduct scores by House.** 

**HOUSE ACHIEVEMENT REPORTS: Last week's Conduct scores by Tutor Group.** 