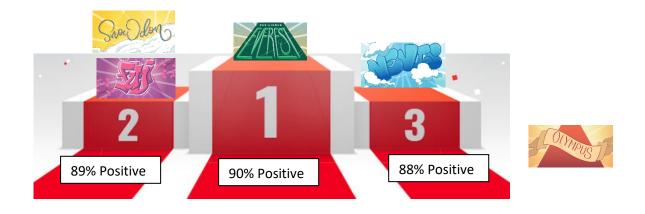

## AMBITION | RESILIENCE | KINDNESS | HONESTY | INTEGRITY

**HOUSE ACHIEVEMENT REPORTS: Last week's Conduct scores by House.** 

**HOUSE ACHIEVEMENT REPORTS: Last week's Conduct scores by Tutor Group.** 