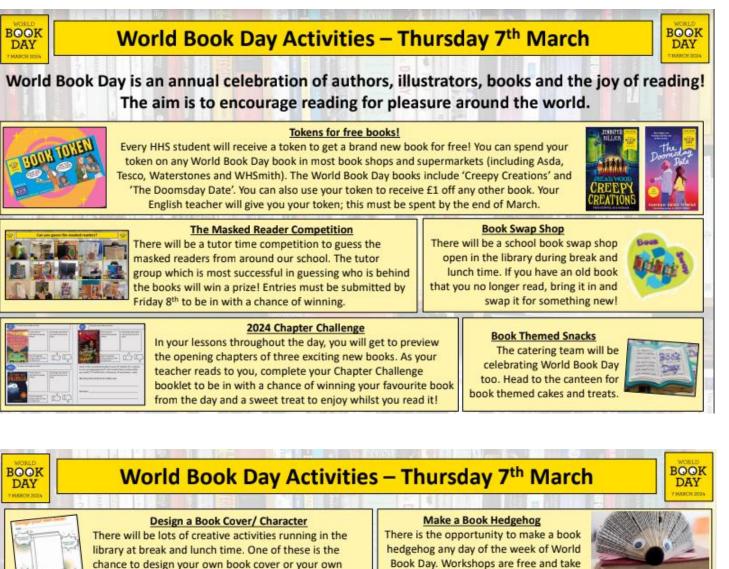

#### 'Sixteen Books to Read Before You're Sixteen'

Looking for some inspiration on what to read? Have a look on the screens around school, in the library and on Oliver for a list of 16 books to read before you're 16 as recommended by our school staff. Read and review five or more of these throughout the year to win a prize.

#### BINGO alle air aile aile 1990 雷高等雷風 品頭士服型 福 帝 平 會 關

#### **Book Bingo Launch!**

Book Bingo will launch on World Book Day. Read a book from one of the squares to earn a stamp. Get a line and win a book; get a full house and win a £10 book voucher. There's sweet treats to be won too. See your English teacher or Mrs Oz in the library for more details.

**New Library Displays** Several new library displays will be launched this week. Come and have a look for some reading inspiration!

place at lunch time. Please sign-up in

the library to take part.

Spot what your teachers are reading!

Have a look at the 'I'm currently reading...' posters which

will appear on each teacher's door. Also, look out for what

your teachers are reading on duty throughout the day.

Talk to them about what they love to read and why!

If you have any questions about our World Book Day activities, please ask Miss Beardmore, Mrs Percival or Mrs Oz. Happy Reading!